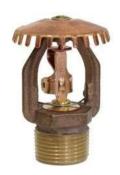

#### **DESCRIPTION:**

The upright sprinkler model AG-XLO is a center strut, solder in compression, extra large orifice sprinkler that has been designed for storage and non-storage applications.

The Model AG-XLO sprinkler is intended for use as a standard response standard spray sprinkler in hydraulically designed sprinkler systems with a minimum pressure of 7 psi (0.5 bar) in accordance with the area/density curves of NFPA 13 or in accordance with FM Property Loss Prevention Data Sheets. The Model AG-XLO sprinkler is not an "ESFR" sprinkler.

#### **OPERATION:**

The sprinkler model AG-XLO QR from AG Fire Sprinkler uses a central link with compression weld. The fusible is captured in the capsule cylinder through a stainless steel ball. When the fusible melts, the ball displaces thought the cylinder, allowing the cylinder to separate from the central link. When it occurs, the lever is liberated and it removes from de sprinkler, this way all the operating items unblock the water way and allow the deflector to distribute the water discharge.