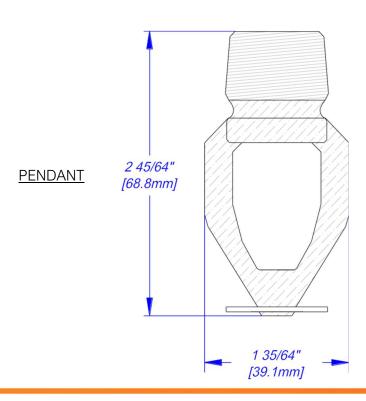

### **DIMENSIONS:**

<u>UPRIGHT</u>

| Data sheet: | 19 |  |
|-------------|----|--|
| REV:        | 00 |  |