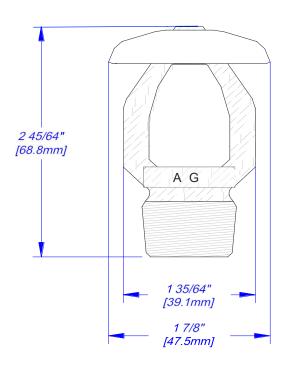

### **DIMENSIONS:**

<u>UPRIGHT</u>

| Data sheet: | 19 |  |
|-------------|----|--|
| REV:        | 00 |  |